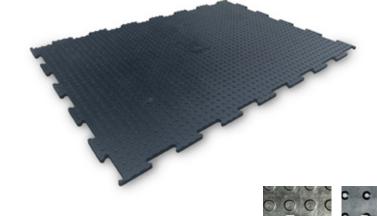

# **AirFlex**

An air suspended mat that has grip.

AirFlex provides multiple health and comfort benefits for the worker. Interlocking edges ensure the mats fit tightly together. It's stud top surface works as anti-slip matting while the studded underside provides cushioning to take the pressure off your feet, legs, and back.

#### **Features**

- Easy and simple DIY installation
- Easy to clean surface pattern
- Strategically positioned studs create air-cushioned comfort
- Unique flexible interlocking system

### **Dimensions**

Length: 1183mm

Width: 845mm

Thickness: 17mm