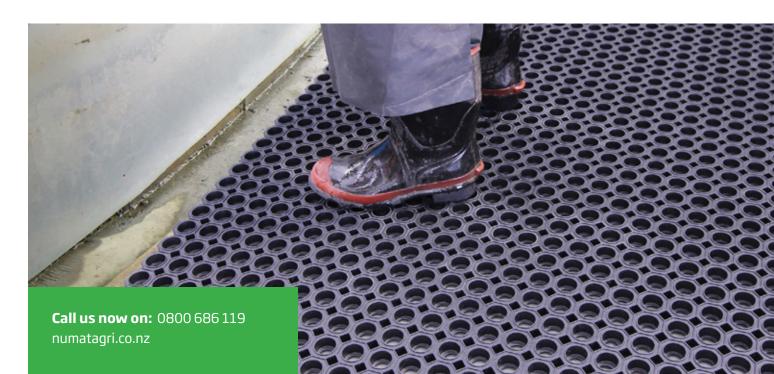

# Surefoot

A great solution for workstations and areas where workers stand for long periods of time.

The original SureFoot™ Anti-fatigue Mat provides the perfect platform to stand on while at work. The attenuated cushioning prevents fatigue which can lead to foot, leg, and back pain.

# Strengths

- Reduces slipping and falls
- Free draining with excellent traction
- Protective cushioning for maximum comfort and support