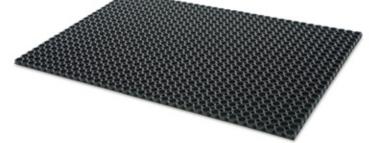

# Surefoot

A great solution for workstations and areas where workers stand for long periods of time.

The original SureFoot™ Anti-fatigue Mat provides the perfect platform to stand on while at work. The attenuated cushioning prevents fatigue which can lead to foot, leg, and back pain.

## **Properties**

Made from high MPA rubber

# **Dimensions**

Length: 1500mm

Width: 1000mm

Thickness: 24mm