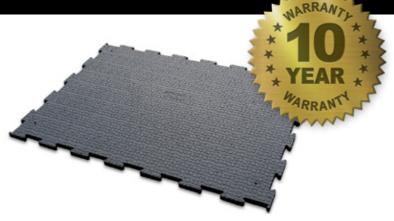

# Kura - Dairy

Premium 25mm interlocking mat with mosaic profile and thick studded base.

Kura is a high quality German rubber product, very popular due to its extreme durability in a wide range of applications. Surprisingly easy to clean - saving maintenance time and costs. The water-jet cut interlocking edges mean a secure fit. Can be cut to match the layout of your area, and the outside edges finished with an interlocking Kura Ramp edge.

### **Features**

- Easy to clean mosaic grip pattern
- 5mm studded base for comfort
- Precision-cut interlock edges

## **Dimensions**

Length: 1190mm

Width: 850mm

Thickness: 25mm