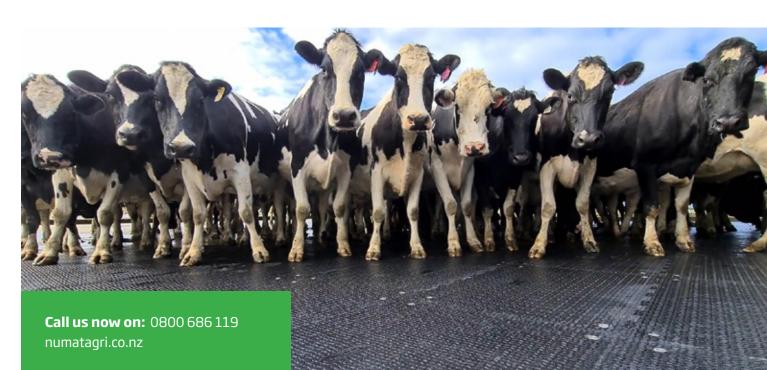

Yard, Entry/Exit, Feed Pad, Laneway, Herringbone Platform, Stable, Deer Shed

## **Strengths**

- Reduces slipping and falls
- Less hoof wear, less lameness
- Heavy duty, won't move or buckle