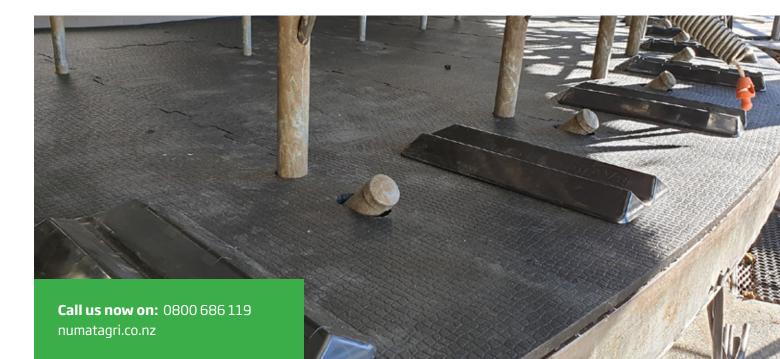

# Interlocking Platform Mat

Custom-shaped mats for rotary milking platforms. Mosaic profile, studded base.

Interlocking platform mats provide full coverage safety for rotary platforms. The comfortable rubber relaxes cows while reducing their risk of slipping off the platform.

**Interlocking Platform Mats are custom cut** to fit the dimensions of your platform.

**Applications** 

Milking Platform

### **Features**

- Easy to clean surface pattern
- Mosaic top surface with studded base for added comfort
- 10 year warranty

# Strengths

- Reduces slipping and falls
- Less hoof wear, less lameness

Тор

Base

Can be custom cut to fit most brand leg spreaders

Thickness: 20mm or 25mm