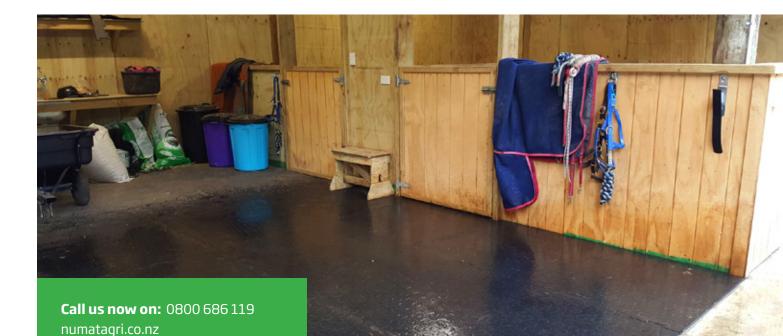

# Belmondo

Tight interlocking mat with horseshoe pattern and fine ribbed base.

Premium interlocking stable mat. With its precision water-cut edge, Belmondo provides superior fit, maximum comfort and serious noise reduction. It's easier to keep clean than concrete, saves time and reduces bedding costs by up to 80%. Belmondo is anti-slip, reducing the risk of falls and injuries, absorbs impact and prevents tendons and joints from over-stressing.

Applications

Stable Floors