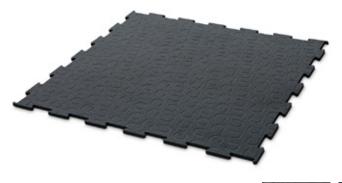

# Belmondo

Tight interlocking mat with horseshoe pattern and fine ribbed base.

Premium interlocking stable mat. With its precision water-cut edge, Belmondo provides superior fit, maximum comfort and serious noise reduction. It's easier to keep clean than concrete, saves time and reduces bedding costs by up to 80%. Belmondo is anti-slip, reducing the risk of falls and injuries, absorbs impact and prevents tendons and joints from over-stressing.

#### Features

- Easy to clean surface pattern
- Interlocking edge and a horse
- shoe pattern

### Dimensions

Length: 1000mm

Width: 1000mm

Strengths

•

Reduces hoof wear

Extremely durable

Grooved top for extra traction